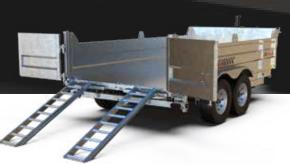

#### **FRAME**

- 2" x 6" x 3/16" tubing frame
- 1/8" steel unibody design
- C3 crossmember every 16" C/C
- Steel diamond plate fenders
- Welded footboard

**SLIDE-IN RAMPS** 

STANDARD TARP

**EXTENSION** 

**COMBO DOOR** 

#### **ACCESSORIES & OPTIONS**

spare tire, slide-in ramps, mesh side extension

K-TRAIL.CA