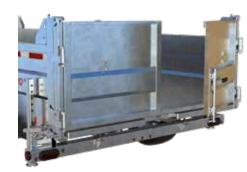

#### **FRAME**

- 2" x 6" x 3/16" tubing frame
- 1/8" steel unibody design
- C3 crossmember every 16" C/C
- Steel diamond plate fenders
- Welded footboard

**SLIDE-IN RAMPS** 

STANDARD TARP

**EXTENSION** 

**COMBO DOOR** 