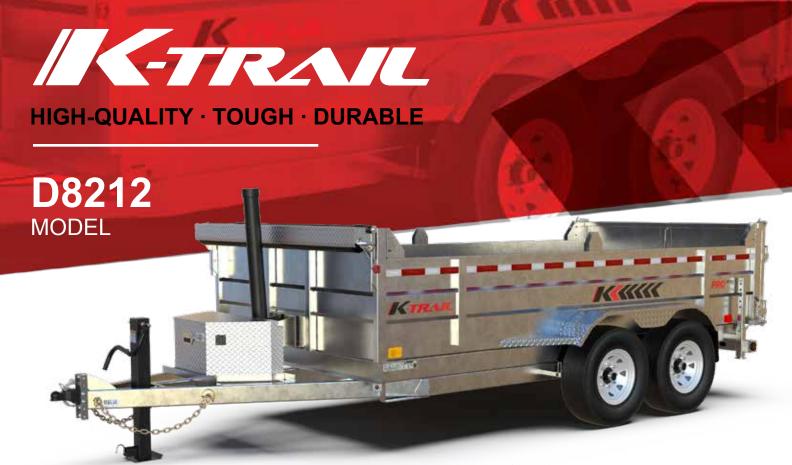

D8212-14-PS-20 shown subject to change

**DUMP TANDEM** 

These 82-inch wide by 12-foot-long dump trailers are designed for contractors and users who need to transport and unload their equipment and other big loads quickly and easily.

# PRO SERIES

# D8212 MODEL

### **FEATURES**

- Bearing-assisted rolling tarp system
- Combo door
- Adjustable coupler
- Standard stabilizer legs
- Side plank holders
- 4 welded D-rings
- 3-stage hydraulic cylinder
- 2" sleeper spring suspension
- 7,000 lbs. drop leg jack on 2 x 5,200 axles
- 12,000 lbs. drop leg jack on 2 x 7,000 axles

#### **FRAME**

- 2" x 6" x 3/16" tubing frame
- 1/8" steel unibody design
- C3 crossmember every 16" C/C
- Steel diamond plate fenders
- Welded footboard

**SLIDE-IN RAMPS** 

STANDARD TARP

**EXTENSION** 

**COMBO DOOR** 