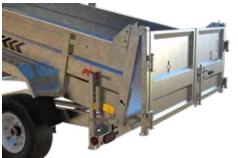

#### **FRAME**

- 2" x 6" x 3/16" tubing frame
- 1/8" steel unibody design
- C3 crossmember every 16" C/C
- Steel diamond plate fenders
- Welded footboard

**SLIDE-IN RAMPS** 

STANDARD TARP

**EXTENSION** 

**COMBO DOOR** 