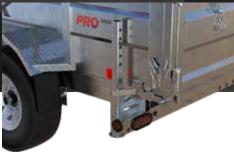

### FEATURES

- Bearing-assisted rolling tarp system
- Combo door
- Adjustable coupler
- Standard stabilizer legs
- Side plank holders
- 4 welded D-rings
- 3-stage hydraulic cylinder
- 2" slipper spring suspension
- 1 x 12,000 lbs. drop leg jack on bumper model
- 2 x 12,000 lbs. drop leg jack on gooseneck model

#### **FRAME**

- 2" x 6" x 3/16" tubing frame
- 1/8" steel unibody design
- C3 crossmember every 16" C/C
- Steel diamond plate fenders
- Welded footboard

STABILIZER LEGS

**COMBO DOOR** 