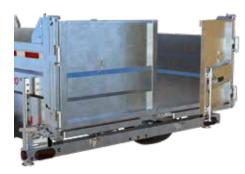

#### **FRAME**

- 2" x 6" x 3/16" tubing frame
- 1/8" steel unibody design
- C3 crossmember every 16" C/C
- Steel diamond plate fenders
- Welded footboard

STABILIZER LEGS

**COMBO DOOR** 