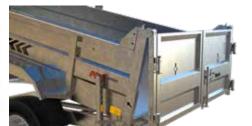

### FEATURES

- Bearing-assisted rolling tarp system
- Combo door
- Adjustable coupler
- Standard stabilizer legs
- Side plank holders
- 4 welded D-rings
- 3-stage hydraulic cylinder
- 2" slipper spring suspension
- 1 x 12,000 lbs. drop leg jack on bumper model
- 2 x 12,000 lbs. drop leg jack on gooseneck model

#### **FRAME**

- 2" x 6" x 3/16" tubing frame
- 1/8" steel unibody design
- C3 crossmember every 16" C/C
- Steel diamond plate fenders
- Welded footboard

STABILIZER LEGS

**COMBO DOOR** 