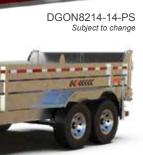

**HIGH-QUALITY · TOUGH · DURABLE** 

D8214 / DGON8214

MODEL

D8214-14-PS subject to change

GOOSENECK

MALLE

**DUMP** 

Now we're talking! Our 14,000-lbs. capacity, 82-inch wide by 14-foot long dump trailers are designed for professionals.

# D8214 / DGON8214

MODEL