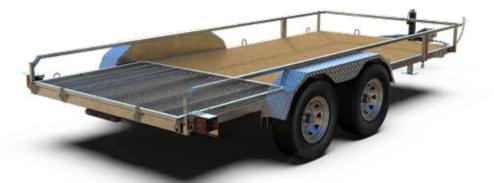

## **FEATURES**

- 6 welded D-rings
- Welded footboard
- Treated plywood deck
- Steel diamond plate fenders

## **FRAME**

- 1½" x 3" x 47/250" tubing frame
- 2" x 2" x 1/8" angle iron crossmember
- Triple tongue with a
  2" x 3" x 3/16" tube and
  two C3 x 4.1 lbs./ft
- Straight 49" ramp

**FOLDS-UP RAMP** 

**SPARE TIRE** 