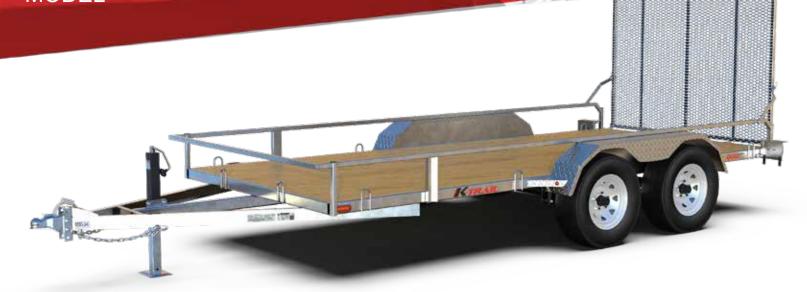

**HIGH-QUALITY · TOUGH · DURABLE** 

SERIES

**72168** MODEL

**GALVANIZED** 

**CAPACITY** 

Payload

**OPEN SIDES** 

TANDEM

You guessed it: These trailers are for sports enthusiasts, just like you!

The biggest trailer out there for hauling ATVs, side by side vehicles or small tractors.

| SIDE                               |                    |
|------------------------------------|--------------------|
| Interior (length x width x height) | 168" x 72" x 9"    |
| Total (length x width)             | 227" x 90"         |
| Tires / Rims                       | 205-75-R14 (8 ply) |
| Coupler                            | 2"                 |

## **FRAME**

- 1½" x 3" x 47/250" tubing frame
- 2" x 2" x 1/8" angle iron crossmember
- Triple tongue with a
  2" x 3" x 3/16" tube and
  two C3 x 4.1 lbs./ft
- Straight 49" ramp

**FOLDS-UP RAMP** 

**SPARE TIRE** 