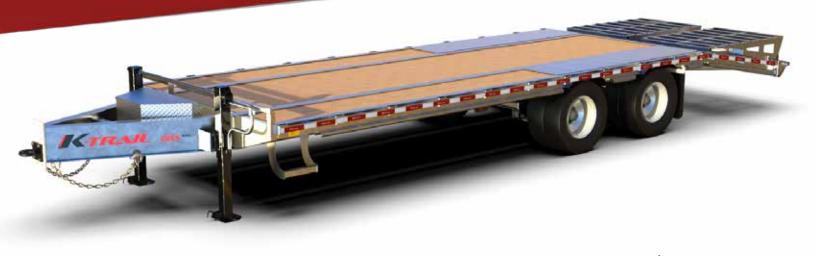

TAG MODEL

TAGD25-5LHT30HR40-01-22 shown subject to change

Configure your trailer to your specific needs:

Platforms available in two lengths: 25 and 30 feet.

Several axle capacities: 20,000 lbs., 24,000 lbs. and 30,000 lbs. tandems.

## TAG MODEL

## **FEATURES**

- Hemlock decking
- Winch track
- Aluminum toolbox
- Footboard
- Side pockets linked by a flat bar
- 40" wide ramps
- Standard stabilizer legs
- Hutch suspension
- LED lights
- 2 x 2 speeds 50,000 lbs.
- drop leg jacks
- Cold-resistant harness

- W12 frame optimized for each load capacity
- C3 crossmember every 16" C/C