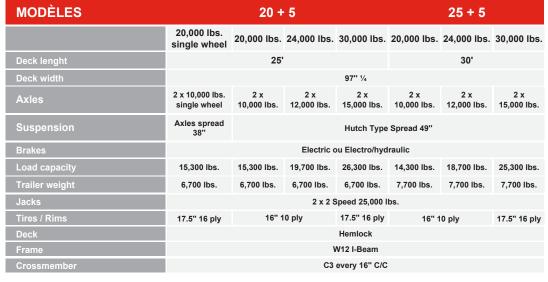

TAG MODEL

TAGD25-5LHT30HR40-01-22 shown subject to change

Configure your trailer to your specific needs:

Platforms available in two lengths: 25 and 30 feet.

Several axle capacities: 20,000 lbs., 24,000 lbs. and 30,000 lbs. tandems.

Choice between hydraulic or electric brakes.

Hutch suspension.

•5 YEARS• WIRING

INFO@K-TRAIL.CA | 877 248-7018

specifications may change without notice

WARRANT

Printed in Canada

SERIES