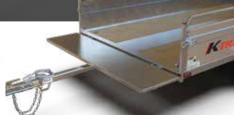

Whatever your needs, we have the trailer for you! Go for one or two axles depending on the load you need to pull. Choose the fold-down front panel if you'll be loading long objects or the bifold ramp for your ATV.

## **FRAME**

- 1½" x 3" x 1/10" tubing frame
- Enclosed light boxes
- 21/2" x 21/2" x 3/16" tube poles

**ROLLING TARP SYSTEM** 

SINGLE AXLE

**SPARE TIRE** 

**FOLD-DOWN FRONT PANEL** 

**BOAT RACK** 

48" BIFOLD RAMP