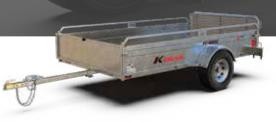

| CAPACITY       | 66123-S-RP / S-PO-RP | 66123-T-RP / T-PO-RP |
|----------------|----------------------|----------------------|
| Туре           | Single               | Tandem               |
| Tires / Rims   | 205-75-R14 (6 ply)   | 175-80-R13 (6 ply)   |
| Payload        | 2,000 lbs.           | 2,000 lbs.           |
| Trailer weight | 820 lbs.             | 890 lbs.             |
| Axles          | 1 x 3,500 lbs.       | 2 x 3,500 lbs.       |