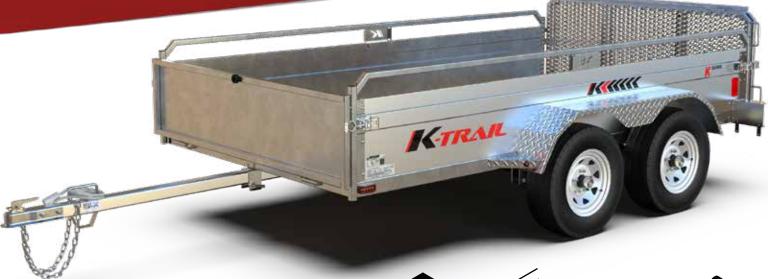

**HIGH-QUALITY · TOUGH · DURABLE** 

66123

MODEL

66123-T-PO-RP shown subject to change

**SOLID SIDES** 

**TANDEM** 

**SERIES** 

Heavy-duty trailers are built for hauling lumber, doing landscaping work, fishing, hunting, etc. They're easy to handle and great for transporting materials, bulky items, equipment, and your ATV.

Whatever your needs, we have the trailer for you! Go for one or two axles depending on the load you need to pull. Choose the fold-down front panel if you'll be loading long objects or the bifold ramp for your ATV.

K-TRAIL

| Interior (length x width x height) | 123" x 66" x 20" |
|------------------------------------|------------------|
| Total (length x width)             | 175" x 84"       |
| Coupler                            | 2"               |

| CAPACITY       | 66123-S-RP / S-PO-RP | 66123-T-RP / T-PO-RP |
|----------------|----------------------|----------------------|
| Туре           | Single               | Tandem               |
| Tires / Rims   | 205-75-R14 (6 ply)   | 175-80-R13 (6 ply)   |
| Payload        | 2,000 lbs.           | 2,000 lbs.           |
| Trailer weight | 820 lbs.             | 890 lbs.             |
| Axles          | 1 x 3,500 lbs.       | 2 x 3,500 lbs.       |