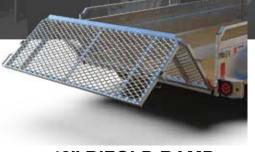

Whatever your needs, we have the trailer for you! Go for one or two axles depending on the load you need to pull. Choose the fold-down front panel if you'll be loading long objects or the bifold ramp for your ATV.

## **FRAME**

- 1½" x 3" x 1/10" tubing frame
- Enclosed light boxes
- 21/2" x 21/2" x 3/16" tube poles

**ROLLING TARP SYSTEM** 

SINGLE AXLE

**SPARE TIRE** 

**FOLD-DOWN FRONT PANEL** 

**BOAT RACK** 

48" BIFOLD RAMP