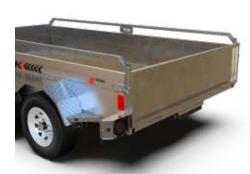

**HIGH-QUALITY · TOUGH · DURABLE** 

66123

MODEL

66123-T-PO-RP shown subject to change

**SOLID SIDES** 

**TANDEM** 

**SERIES** 

Heavy-duty trailers are built for hauling lumber, doing landscaping work, fishing, hunting, etc. They're easy to handle and great for transporting materials, bulky items, equipment, and your ATV.

## **FEATURES**

- 4 D-rings
- Welded footboard
- Treated plywood deck
- Steel diamond plate fenders