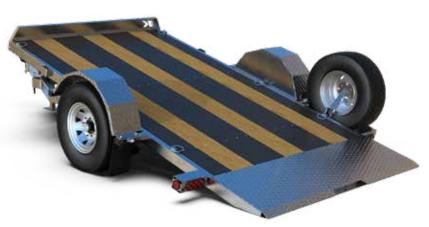

**HIGH-QUALITY · TOUGH · DURABLE** 

TI7812-S7

**MODEL** 

**SERIES** 

TI7812-S7 Shown subject to change

12-foot tilting deck with 5,000 lbs. capacity.

The best solution for transporting small wheeled equipment.

#### **FEATURES**

- 6 welded D-rings
- Ajustable coupler
- Steel diamond plate fenders
- Aluminium toolbox
- 15 degres tilt angle
- Pocket side with flat bar

### **FRAME**

- 2" x 4" x 3/16" tubing frame
- 2" x 2" x 3/16" crossmember every 16"
- 2" x 5" x 3/16" tube tongue

NON-SLIP WOODEN
TILTING DECK (BLACK WOOD)

**SERIES SPARE TIRE** 

IK-TRAIL

K-I RAIL.CA