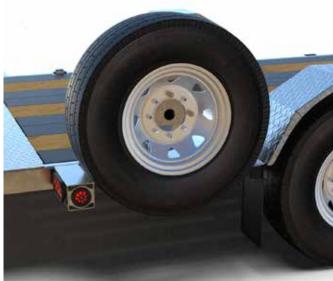

| MODELS | TI7812-S7 |
|--------|-----------|

| Deck dimensions<br>(length x width) | 144" x 78"          |
|-------------------------------------|---------------------|
| Total (length x width)              | 201" x 102"         |
| Tires / Rims                        | 235-80-R16 (14 ply) |
| Coupler                             | 2"                  |
| Payload                             | 5,000 lbs.          |
| Trailer weight                      | 2,152 lbs.          |
| Axles                               | 7,000 lbs.          |
| Tilt                                | Gravity             |

#### **HARNESS**

- LED lights
- Closed light boxes
- Cold-resistant harness