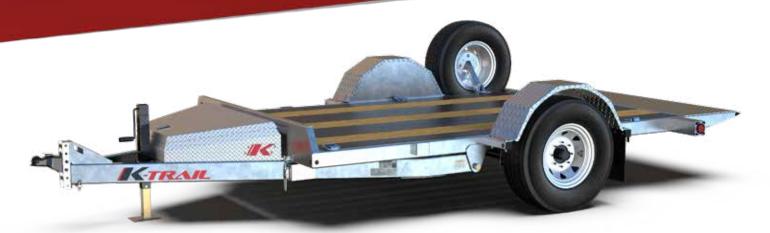

**HIGH-QUALITY · TOUGH · DURABLE** 

TI7812-S7

**MODEL** 

**SERIES** 

TI7812-S7 Shown subject to change

12-foot tilting deck with 5,000 lbs. capacity.

The best solution for transporting small wheeled equipment.

## **TI7812-S7** MODEL